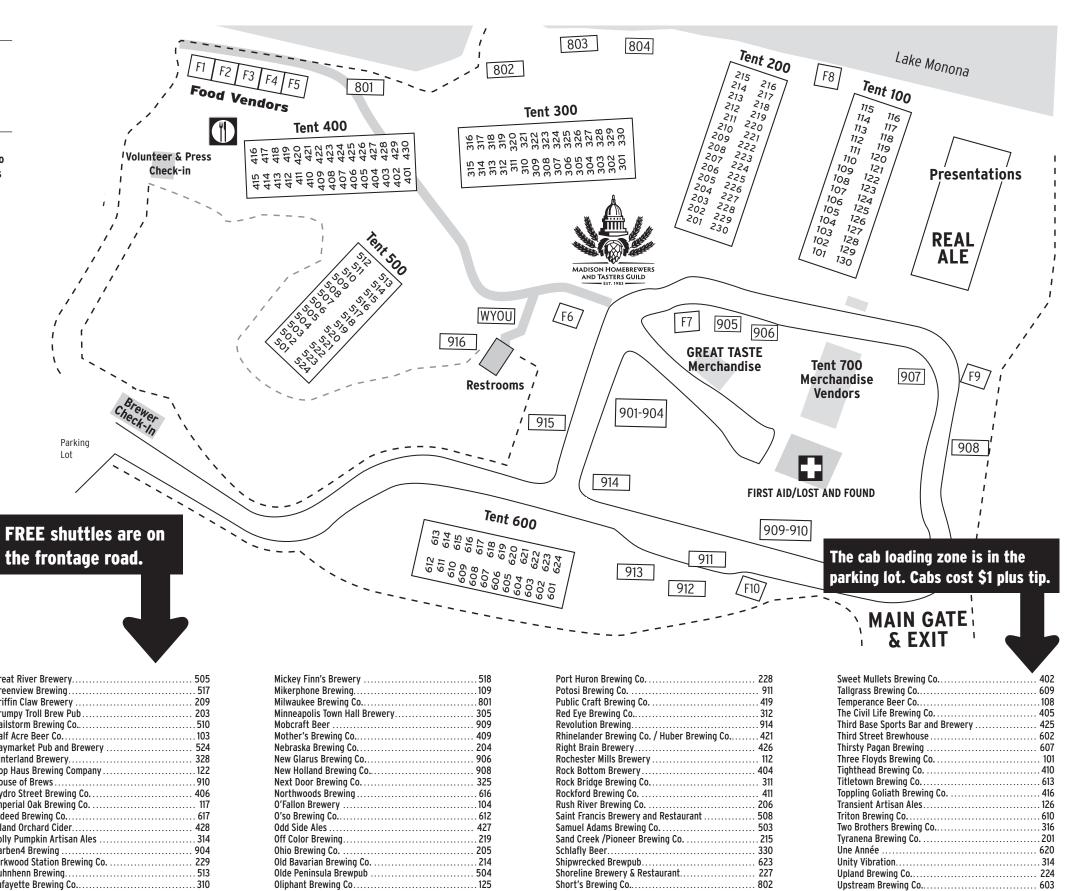

Hilldale 357 Price Place 608/661/9400

Eastside 876 Jupiter Drive 608/442/1333

Wausau 2305 Sherman Street 715/845/3000

greatdanebeer.com

**NUMERICAL LISTINGS** 102.... Piece 103.... Half Acre Beer Co. 406 Hydro Street Brewing Co. 407 Boulevard Brewing Co. 104.... O'Fallon Brewery 408 . . . Atlas Brewing Co. . DryHop Brewers 409 . . . Mother's Brewing Co. . Penrose Brewing Co. 106. . . Tighthead Brewing Co. Pipeworks Brewing Rockford Brewing Co. Spiteful Brewing 412 . . . Peace Tree Brewing Co. Temperance Beer Co. 108. . Courthouse Pub Mikerphone Brewing 109... ... Blue Cat Brew Pub Slap Shot Brewing Co. 415. Surly Brewing Co. Brenner Brewing Co. . Toppling Goliath Brewing Co. Cross Plains Brewery . Begyle Brewing Rochester Mills Brewery . Pigeon River Brewing Co. Parched Eagle . Public Craft Brewing Co. Lucid Brewing 420 . . . Lagunitas Brewing Co. . Flossmoor Station Brewing Co. 421.... Rhinelander Brewing Co. / Summit Brewing Co. Huber Brewing Co. Imperial Oak Brewing Co. . Wild Onion Brewing Co. Sprecher Brewery 423 Bluegrass Brewing Co. . Sun King Brewery 424 ... Bull Falls Brewing Co. Vander Mill Cidery . Third Base Sports Bar and Brewery Church Street Brewing Co. . Right Brain Brewery . Hop Haus Brewing Company 427 . Odd Side Ales . Bos Meadery . Island Orchard Cider . Arcadia Brewing Co 429 . . . Geneva Lake Brewing Co. . Oliphant Brewing Co . August Schell Brewing Co. Transient Artisian Ales . Fat Heads Brewery Granite City Food and Brewery ... Lucette Brewing Co. 128... . Fulton Brewing . Samuel Adams Brewing Co. . Dragonmead Microbrewery . Olde Peninsula Brewpub Stevens Point Brewery . Great River Brewery 201. Tvranena Brewing Co. Fitger's Brewhouse Woodman Brewery . Barley John's Brew Pub Grumpy Troll Brew Pub Saint Francis Brewery and Restaurant Nebraska Brewing Co. Lift Bridge Brewing Co. Ohio Brewing Co. 205 Rush River Brewing Co. Hailstorm Brewing Co. . Finch's Beer Co. Brau Brothers Brewing Co. . Vintage Brewing Co. 8th Street Ale Haus ... Kuhnhenn Brewing Griffin Claw Brewery White Winter Winery / Meadery . Blind Pia Brewerv . 515 Brewing . Delafield Brewhaus . Brewery Creek . ZwanzigZ Brewing 515... South Shore Brewery . Greenview Brewing Fox River Brewing Co. Mickey Finn's Brewery Old Bayarian Brewing Co. 519 Pig Minds Brewing Co. Sand Creek /Pioneer Brewing Co. . Bia Muddy Brewina 520 . Central Waters Brewing Co. . Flat12 Bierwerks Backnocket Brewing Solemn Oath Brewery . Mad Anthony Brewing Co. . Empty Booth . Off Color Brewing Haymarket Pub and Brewery 220 . Water Street Brewers . Bell's Brewery Wisconsin Dells Brewing Co. Third Street Brewhouse Square One Brewery and Distillery 603 Upstream Brewing Co. 223 Aeppeltreow Winery Willoughby Brewing Co. . Upland Brewing Co. . 5 Rabbit Cerveceria . Gray's Brewing Co. Brady's Brewhouse Emmett's Brewing Co. Thirsty Pagan Brewing Shoreline Brewery & Restaurant 608 Bent Paddle Brewing Co 228 . . Port Huron Brewing Co. . Tallgrass Brewing Co. Kirkwood Station Brewing Co. . Triton Brewing Co. . 3 Sheeps Brewing Co. Blind Tiger Brewery Lakefront Brewery 612. . O'so Brewing Co. 2nd Shift Brewing . Titletown Brewing Co. Metropolitan Brewing 614.... Dangerous Man Brewing Co. Urban Chestnut Brewing Co. . One Trick Pony Brewery Minneapolis Town Hall Brewery 616 Northwoods Brewing Broadway Brewery . Indeed Brewing Co. Atwater Brewery Against the Grain Brewery .. B. Nektar Meadery Berghoff Brewery 620 . Une Année Lafavette Brewing Co. 621.... Virtue Cider Rock Bridge Brewing Co. . Lexington Brewing and Distilling Co. Red Eye Brewing Co. Shipwrecked Brewpub Lake Louie Brewing Perennial Artisan Ales 314.... Jolly Pumpkin Artisan Ales/ Unity Vibration 801. Milwaukee Brewing Co Wisconsin Brewing Co. 802. . Short's Brewing Co. Two Brothers Brewing Co. Great Dane Pub & Brewing Co. Barley Island Brewing Co. Capital Brewing Co. Cider House of Wisconsin One Barrel Brewing Co. Stone Cellar Brewoub . Great Lakes Brewing Co. People's Brewing Co. Karben4 Brewing . Lazy Monk Brewing . Door County Brewing Co. Blue Heron Brew Pub . Founders Brewing Co. 323 ... 23rd St Brewery New Glarus Brewing Co. . Logboat Brewing Co. . Goose Island Beer Ćo. Next Door Brewing Co. . New Holland Brewing Co. Silver Creek Brewing Co. Mobcraft Beer . Bent River Brewing Co. Hinterland Brewery . House of Brews . Potosi Brewing Co. 329 Free State Brewing Co. . 4 Hands Brewing Co. . Schlafly Beer Ale Asylum Pearl Street Brewery Sweet Mullets Brewing Co. Revolution Brewing . Dark Horse Brewing Co. Brugge Brasserie

916.... Leinies/Tenth and Blake Beer Co

Rock Bottom Brewery

FOOD VENDORS
F1 - JAMERICA | F2 - OSS MADISON | F3 - MILIO'S | F4 - GLASS NICKEL | F5 - FIB'S OF MADISON | F6 - SMOKIN' CANTINA | F7 -NUTCRACKER SWEET | F8 - PEOPLES BAKERY | F9 - MIKE LOSSE CATERING | F10 - BANZO