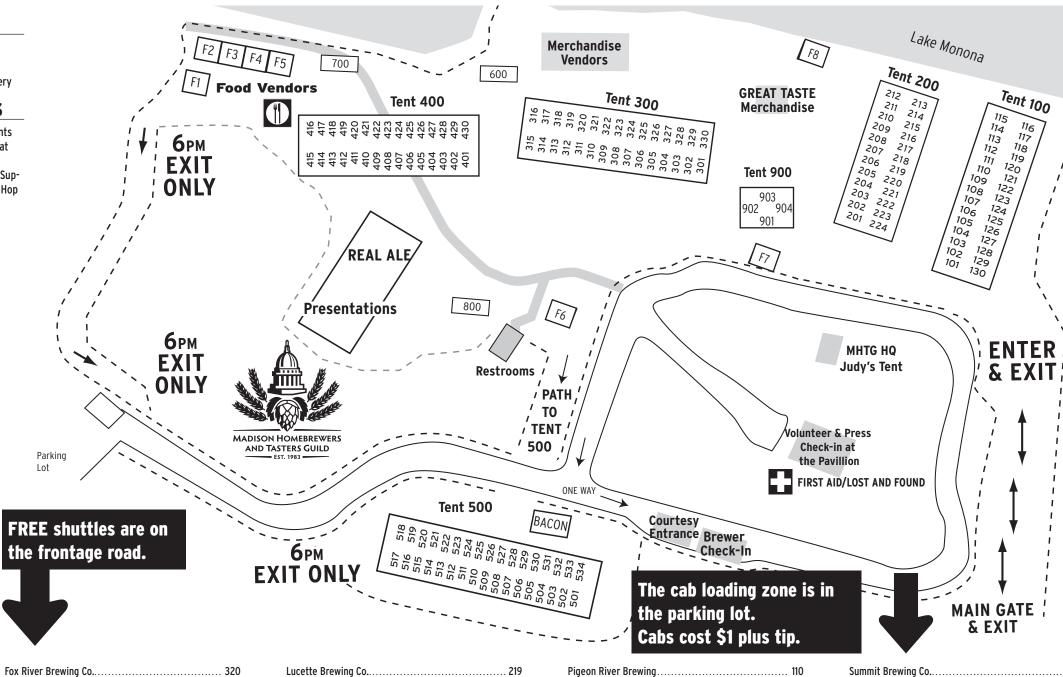

## **LISTINGS**

| <b>NUMERICAL</b>                                                 |  |
|------------------------------------------------------------------|--|
| 101 Haymarket Pub and Brewery                                    |  |
| 102 Solemn Oath Brewery                                          |  |
| 103 DryHop Brewers<br>104 Northwoods Brewing Corp. LLC           |  |
| 105 Silver Creek Brewing Co.                                     |  |
| 106 Third Street Brewhouse                                       |  |
| 107 Wisconsin Dells Brewing Co.<br>108 Capital Brewing Co., Inc. |  |
| 109 Blind Tiger Brewery                                          |  |
| 110 Pigeon River Brewing<br>111 Titletown Brewing Co.            |  |
| 112 South Shore Brewery                                          |  |
| 113 Liftbridge Brewery                                           |  |
| 114 Cumberland Brewery<br>115 Tyranena Brewing Co.               |  |
| 116 Summit Brewing Co.                                           |  |
| 117 Black Husky Brewing                                          |  |
| 118 Flat12 Bierwerks<br>119 People's Brewing Co.                 |  |
| 120 Shipwrecked Brewpub                                          |  |
| 121TBD                                                           |  |
| 122 Hydro Street Brewing Co.<br>123 23rd St Brewery              |  |
| 124 Granite City Food and Brewery                                |  |
| 125 Millstream Brewing Co                                        |  |
| 126 Odd Side Ales<br>127 Red Eye Brewing Co.                     |  |
| 128 Backpocket Brewing                                           |  |
| 129 Great River Brewery                                          |  |
| 130 Great Dane Pub & Brewing Co.<br>201 Ale Asylum               |  |
| 202 Arcadia Brewing Co.                                          |  |
| 203 Grumpy Troll Brewpub                                         |  |
| 204 Pearl Street Brewery<br>205 Urban Chestnut Brewing Co.       |  |
| 206 Church Street Brewing Co.                                    |  |
| 207 Blind Pig Brewery                                            |  |
| 208 August Schell Brewing Co.<br>209 Rock Bottom Brewery         |  |
| 210 Ohio Brewing Co                                              |  |
| 211Bent River Brewing Co.                                        |  |
| 212 Surly Brewing Co.<br>213 Schlafly Beer                       |  |
| 214 Finch's Beer Co.                                             |  |
| 215 Metropolitan Brewing, LLC                                    |  |
| 216 Tighthead Brewing Co<br>217 TBD                              |  |
| 218 Dave's Brew Farm                                             |  |
| 219 Lucette Brewing Co.                                          |  |
| 220 Woodman Brewery 221 Stonefly Brewing Co.                     |  |
| 222 Stone Cellar Brewpub                                         |  |
| 223 Gray's Brewing Co.                                           |  |
| 224 Kuhnhenn Brewing<br>301 Two Brothers Brewing Co.             |  |
| 302 Hinterland Brewery                                           |  |
| 303 Samuel Adams Brewing Co.                                     |  |
| 304 Peace Tree Brewing Co.<br>305 Kinky Kabin Brewery Co.        |  |
| 306 Vintage Brewing Co                                           |  |
| 307Lafayette Brewing Co.                                         |  |
| 308 Rush River Brewing Co.<br>309 Atwater Brewery                |  |
| 310 Big Muddy Brewing                                            |  |
| 311 Saint Francis Brewery and Restaurant 312 Upland Brewing Co.  |  |
| 312 O'Fallon Brewery                                             |  |
| 314 Blue Cat Brew Pub                                            |  |
| 315 Dark Horse Brewing Co.                                       |  |
| 316 Flossmoor Station Brewing Co.<br>317 Barley John's Brew Pub  |  |
| 318 Brau Brothers Brewing Co.                                    |  |
| 319 Cross Plains Brewery                                         |  |
| ACCU FOX RIVEL BLEWING CO                                        |  |

321 ..... Potosi Brewing Co.

322..... Lake Louie Brewing

324..... Argus Brewery

325..... Brewery Creek

323..... 4 Hands Brewing Co.

326..... Right Brain Brewery 327..... Figure Eight Brewing 328..... Blue Heron Brew Pub 329..... Berghoff Brewery 330 ..... Bell's Brewery, Inc. 401 ..... New Albanian Brewing Co. 402 ..... Delafield Brewhaus 403 ..... Mad Anthony Brewing Co. 404 ..... Rhinelander Brewing Co. / tHuber Brewing Co. 405 ..... Stevens Point Brewery 406 ..... Cider House of Wisconsin 407..... Bluegrass Brewing Co. 408 ..... Square One Brewery and Distillery 409 ..... Indeed Brewing Company and Taproom 410 ..... Water Street Brewery 411 ...... Mickey Finn's Brewery 412 ..... Against the Grain Brewery 413 ..... Half Acre Beer Co. 414 ..... Piece 415 ..... Three Floyds Brewing Co. 416 ..... New Glarus Brewing Co. 417 ..... Barley Island Brewing Co. 418 ..... Big Bay Brewing Co 419 ..... Emmett's Brewing Co. 420 ..... Kirkwood Station Brewing Co. 421 ..... Pig Minds Brewing Co. 422 ..... 2nd Shift Brewing 423..... Aeppeltreow Winery 424..... Wild Onion Brewing Co. 425..... Thirsty Pagan Brewing 426..... Olde Peninsula Brewpub 427..... Upstream Brewing Co 428..... Illinois Brewing Co. 429..... Brady's Brewhouse 430 ..... Founders Brewing Co. 501 ..... Revolution Brewing 502 ..... Courthouse Pub 503 ..... Geneva Lake Brewing Co. 504 ..... Tallgrass Brewing Co. 505 ..... Fitger's Brewhouse 506 ..... Fat Heads Brewery 507..... DESTIHL 508 ..... Bent Paddle Brewing Co. 509 ..... 3 Sheep Brewing Co. 510 ..... Bos Meadery 511 ...... Nebraska Brewing Co. 512 ..... Port Huron Brewing Co. 513 ..... Shoreline Brewery & Restaurant 514 ..... White Winter Winery / Meadery 515 ..... Toppling Goliath Brewing Co 516 ..... Atlas Brewing Co. 517 ..... Sand Creek /Pioneer Brewing Co. 518 ..... Central Waters Brewing Co., Inc 519 ..... Brugge Brasserie 520 ..... Free State Brewing Co. 521 ..... Karben4 Brewing 522..... ZwanzigZ Brewing 523..... O'so Brewing Co. 524..... Sweet Mullets Brewing Co. 525..... B. Nektar Meadery 526..... 5 Rabbits Cerveceria 527..... Broad Ripple Brewpub 528..... Dragonmead Microbrewery 529..... Rock Bridge Brewing Co. 530 ..... Minneapolis Town Hall Brewery 531 ..... Perennial Artisan Ales 532..... One Barrel Brewing Co. 533..... House of Brews 534..... New Holland Brewing Co. 600 ..... Short's Brewing Co 700 ..... Milwaukee Brewing Co 800 ..... Tenth and Blake Beer Co. 901 ..... Goose Island Beer Co. 902 ..... Great Lakes Brewing Co. 903 ..... Lakefront Brewery

904 ..... Sprecher Brewery

## **FOOD VENDORS**

F1 Banzo | F2 Milio's | F3 Glass Nickel F4 Jamerica | F5 FIB's of Madison

F6 Smokin' Cantina | F7 Mike Losse Catering | F8 People's Bakery

## **MERCHANDISE VENDORS**

Brewers Supply Group | Brew & Grow | Briess Malt and Ingredients Co. | Cargill | Glasses, Mugs and Steins | Gorst Valley Hops | Great Lakes Brewing News | Hess Cooperage | Hop Head Beer Tours | MicroMatic | Mid Country Malt Supply | Mountain West Brewery Supply | Museum of Beer and Brewing | Swag Brewery LLC | Wine & Hop Shop | Yesterbeer